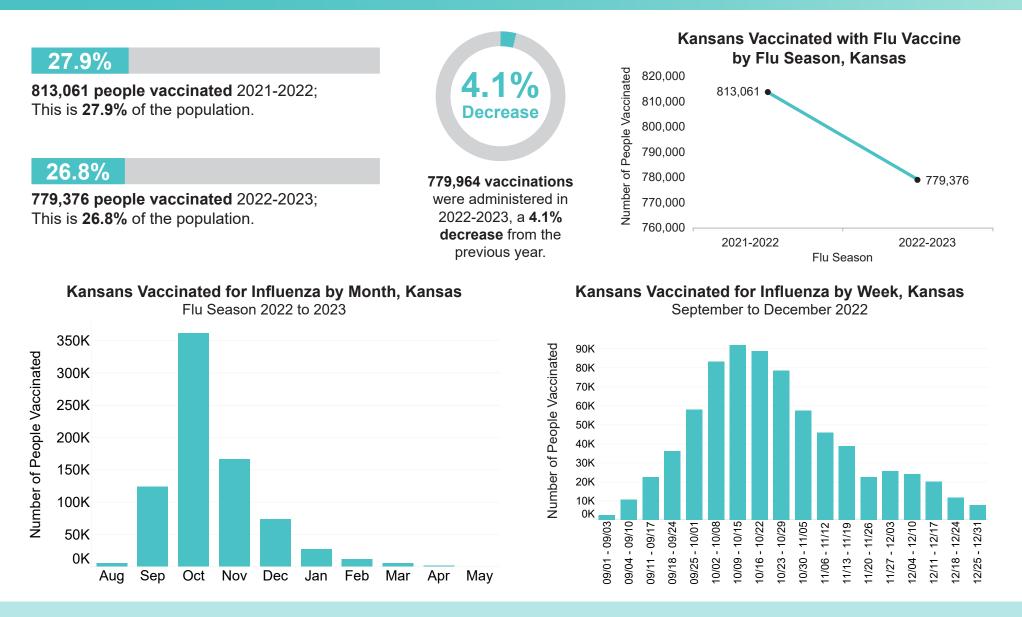

## Kansas Flu Vaccine Statistics Flu Season 2022-2023

**Data Notes:** The source of data comes from the Kansas Immunization Information System (WebIZ). Data was pulled on July 24, 2023. KS WebIZ data are continually updated and reviewed to ensure data quality and completeness. All data shown are preliminary and subject to change. Vaccine providers outside of Kansas and through federal partnerships may not be reported to KS WebIZ and may not be captured in these data. All rates are estimates and are reported as they are in KS WebIZ as a percent (rate per 100 people) unless otherwise noted. The flu season typically ranges from October to May each year.